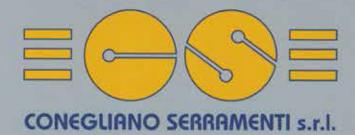

The roll-up system patented by us (1-2) is implemented by means of high-strength steel belts that provide durability and reliability over time.

uliarity and resistance of the belts h degree of safety and resistance n to operate as an anti-drop elemer The mantle is made of thick rods ar ed in high-stress points. The shaped ooth operation and a grille (3).

Il sistema di sollevamento da noi brevettato (1-2), è attuato tramite cinghie in acciaio armonico ad elevata resistenza che garantiscono durata ed affidabilità nel tempo.

un elevato grado di sicurezza all'effrazione e allo scasso e fungono da elemento anticaduta del manto. Il manto è realizzato con biellette e tubolari di elevato spessore e rinforzati nei punti maggiormente sollecitati. Alle estremità troviamo delle guide appositamente pressopiegate che garantiscono un corretto svolgimento