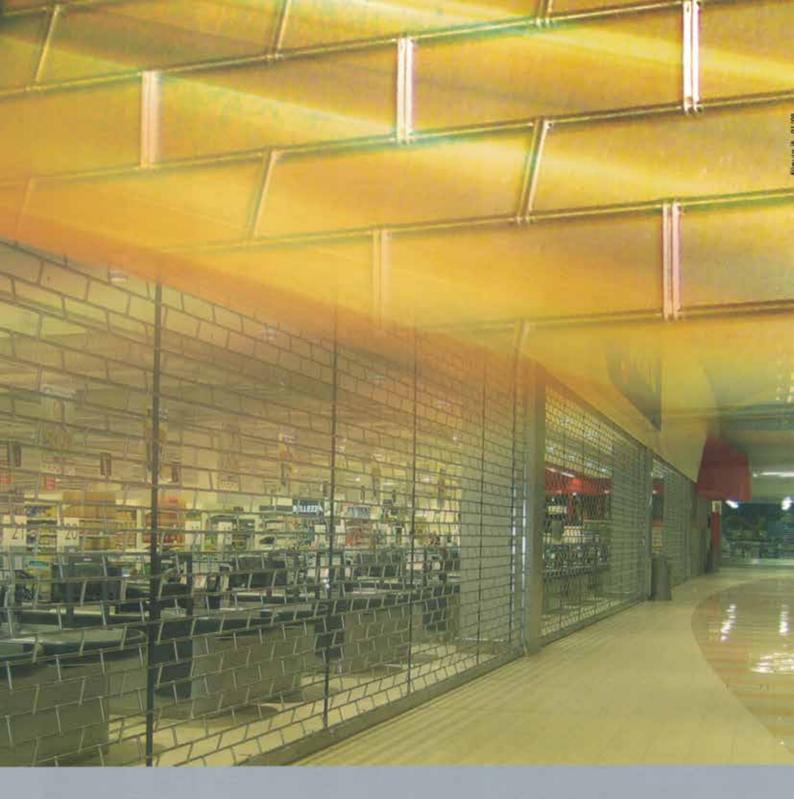

## serranda ad impacco superiore

Conegliano Serramenti has designed the new Rolling grille for big applications (like those for supermarket in shopping centers). Given the particular modular structure, it is possible openings of more than 40mt width.

E 1 577A

La Conegliano Serramenti ha interamente progettato e realizzato la nuova serranda tubolare ad impacco superiore per applicazioni su grandi luci (tipo quelle che possiamo trovare all'interno dei centri commerciali per chiusura casse supermercato). Data la particolarità costruttiva modulare La particolarità e la resistenza delle cinghie garantiscono si possono coprire luci molto grandi, anche di 40 mt.