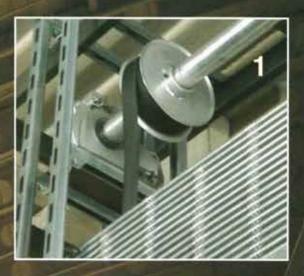

The roll-up system patented by us (1-2) is implemented by means of high-strength steel belts that provide durability and reliability over time.

uliarity and resistance of the belts h degree of safety and resistance n to operate as an anti-drop elemer The mantle is made of thick rods ar ed in high-stress points. The shaped ooth operation and a grille (3).

Il sistema di sollevamento da noi brevettato (1-2), è attuato tramite cinghie in acciaio armonico ad elevata resistenza che garantiscono durata ed affidabilità nel tempo.

un elevato grado di sicurezza all'effrazione e allo scasso e fungono da elemento anticaduta del manto. Il manto è realizzato con biellette e tubolari di elevato spessore e rinforzati nei punti maggiormente sollecitati. Alle estremità troviamo delle guide appositamente pressopiegate che garantiscono un corretto svolgimento