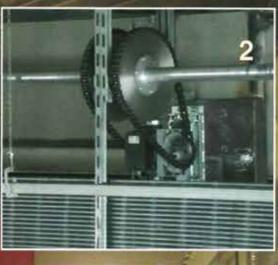

The roll-up system patented by us (1-2) is implemented by means of high-strength steel belts that provide durability and reliability over time.

uliarity and resistance of the belts h degree of safety and resistance n to operate as an anti-drop elemer The mantle is made of thick rods ar ed in high-stress points. The shaped ooth operation and a grille (3).

Il sistema di sollevamento da noi brevettato (1-2), è attuato tramite cinghie in acciaio armonico ad elevata resistenza che garantiscono durata ed affidabilità nel tempo.

un elevato grado di sicurezza all'effrazione e allo scasso e fungono da elemento anticaduta del manto. Il manto è realizzato con biellette e tubolari di elevato spessore e rinforzati nei punti maggiormente sollecitati. Alle estremità troviamo delle guide appositamente pressopiegate che garantiscono un corretto svolgimento